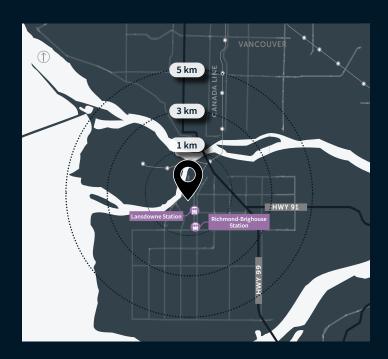

## **DEMOGRAPHICS**

**Population** 

1 km: 13,526 3km: 104,594 5 km: 209,866

No. of Households

1 km: 6,720 3km: 41,325 5 km: 78,816

Avg. Household Income

1 km: \$60,616 3km: \$81,490 5 km: \$95,425

**MAIN FLOOR** 