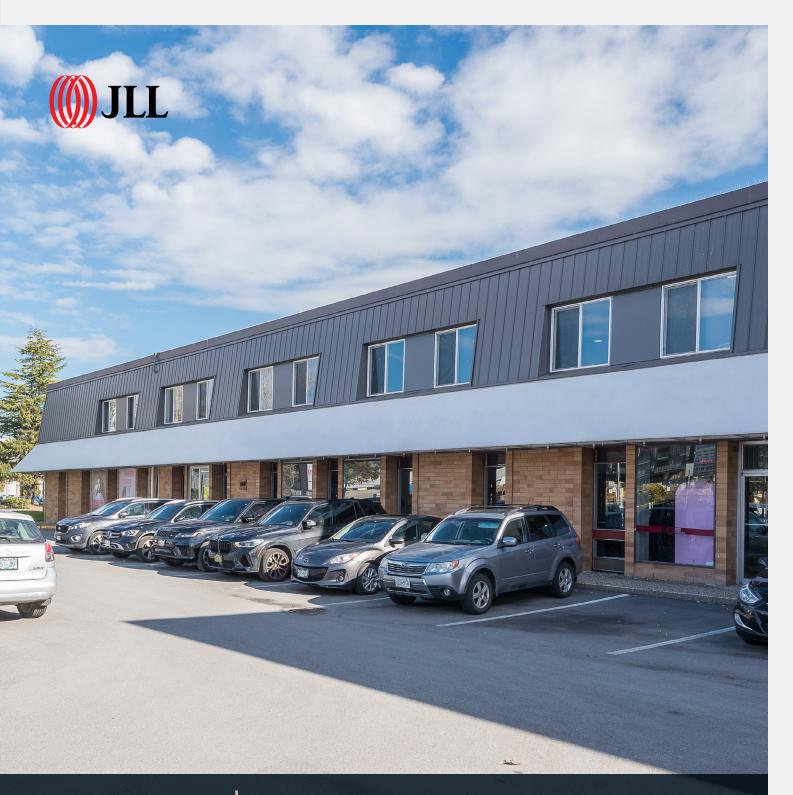

For Lease 9,206 SF of Industrial / Retail Space in Richmond

5000 Minoru Boulevard Richmond, BC

## **PROPERTY DETAILS**

- 9,206 square feet of industrial / retail space available in Richmond City Centre
- Well situated in a rapidly developing area of Richmond with many new and proposed mixed-use projects in the surrounding area
- Two points of all-directional access and egress from Alderbridge Way
- Direct exposure along Alderbridge Way and proximity to No. 3 Road
- Ample surface parking