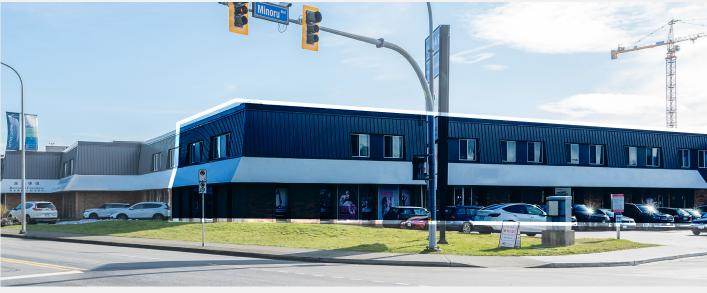

For Lease 9,206 SF of Industrial / Retail Space in Richmond

5000 Minoru Boulevard Richmond, BC

## **PROPERTY DETAILS**

- 9,206 square feet of industrial / retail space available in Richmond City Centre
- Well situated in a rapidly developing area of Richmond with many new and proposed mixed-use projects in the surrounding area
- Two points of all-directional access and egress from Alderbridge Way
- Direct exposure along Alderbridge Way and proximity to No. 3 Road
- Ample surface parking