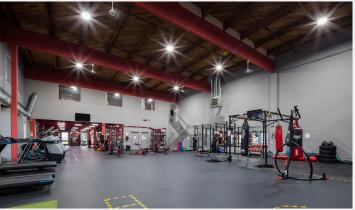

For Lease 9,206 SF of Industrial / Retail Space in Richmond

5000 Minoru Boulevard Richmond, BC

## **PROPERTY DETAILS**

- 9,206 square feet of industrial / retail space available in Richmond City Centre
- Well situated in a rapidly developing area of Richmond with many new and proposed mixed-use projects in the surrounding area
- Two points of all-directional access and egress from Alderbridge Way
- Direct exposure along Alderbridge Way and proximity to No. 3 Road
- Ample surface parking