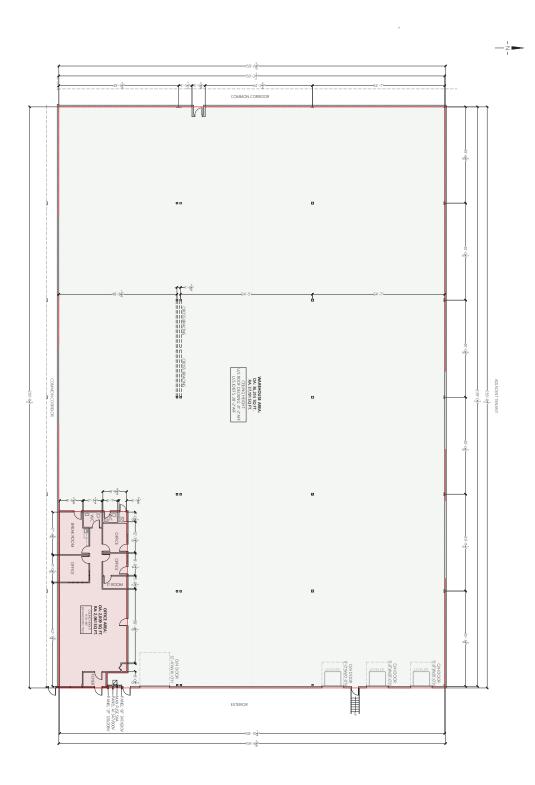

### **Floor Plan**

5505 72 Avenue SE, Unit 17

Calgary, Alberta | T2C 3C4

### **Rentable Area Breakdown**

# For Lease

37,191 Warehouse (SF) 39,252

Total Rentable Area (SF)