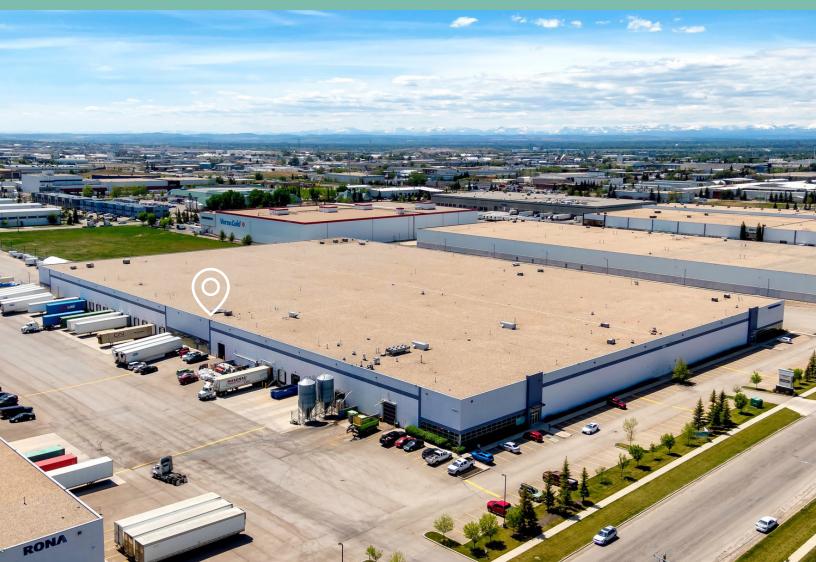

5505 72 Avenue SE, Unit 17

Calgary, Alberta

39,252 SF Distribution Space in the Heart of Great Plains Industrial Park

RCG

### 5505 72 Avenue SE, Unit 17

Calgary, Alberta | T2C 3C4

|                 | Office:                                   | 2,061 SF  |  |
|-----------------|-------------------------------------------|-----------|--|
| Rentable Area   | Warehouse:                                | 37,191 SF |  |
|                 | Total Rentable Area:                      | 39,252 SF |  |
| Zoning          | I-G (Industrial-General)                  |           |  |
| Loading         | 3 x Dock (9'x10'), 1 x Drive-in (12'x14') |           |  |
| Ceiling Height  | 28' Clear                                 |           |  |
| Typical Grid    | 55'x40'                                   |           |  |
| Power           | 200 Amp, 347/600 Volt                     |           |  |
| Operating Costs | \$4.74 PSF + Mgmt Fee                     |           |  |
| Lease Rate      | Market                                    |           |  |
| Availability    | April 1, 2024                             |           |  |

### **Property Highlights**

- + 'A' Class office and distribution space
- + Dock and drive-in loading

- + ESFR sprinklers and T-5 lighting
- + Location easily accessible to public transit system
- + Ample employee amenities located in the nearby area
- + Close proximity to Glenmore Trail, Barlow Trail and Stoney Trail SE