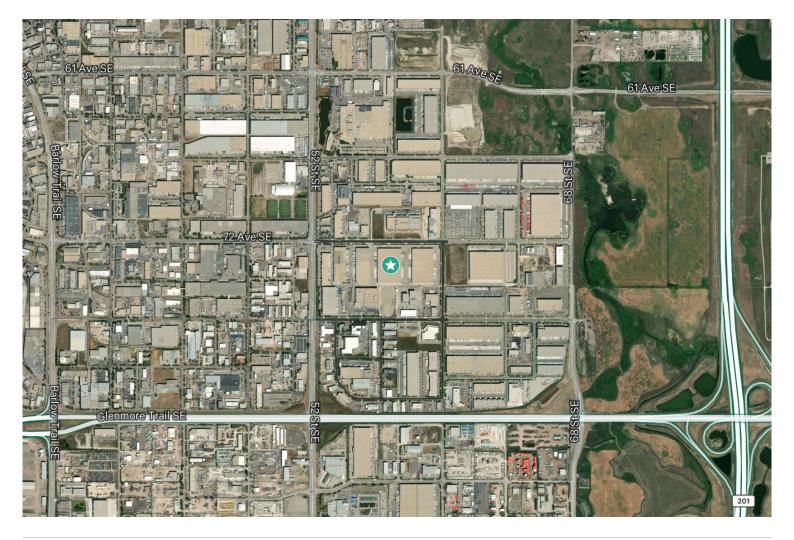

# 5505 72 Avenue SE, Unit 7

Calgary, Alberta

38,017 SF Distribution Space in the Heart of Great Plains Industrial Park

|                 | Office:                     | ±2,220 SF  |
|-----------------|-----------------------------|------------|
| Rentable Area   | Warehouse:                  | ±35,797 SF |
|                 | Total Rentable Area:        | 38,017 SF  |
| Zoning          | I-G (Industrial-General)    |            |
| Loading         | 6 x Dock, 1 x Drive-in      |            |
| Ceiling Height  | 28'                         |            |
| Power           | 200 Amp                     |            |
| Operating Costs | \$4.18 PSF + Management Fee |            |
| Lease Rate      | Market                      |            |
| Availability    | Immediately                 |            |

# **Property Highlights**

- +'A' Class distribution space with a bright, modern office build-out
- +Dock and drive-in loading
- +ESFR sprinklers and T-5 lighting on motion sensors
- +Location easily accessible to public transit system
- +Ample employee amenities located in the nearby area
- +Close proximity to Glenmore Trail, Barlow Trail and Stoney Trail SE