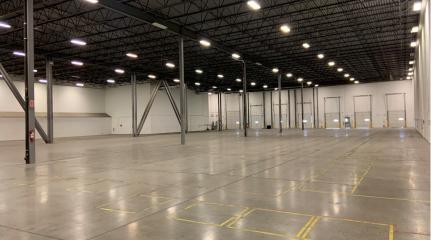

# 5505 72 Avenue SE, Unit 7

Calgary, Alberta

38,017 SF Distribution Space in the Heart of Great Plains Industrial Park

|                 | Office:                     | ±2,220 SF  |
|-----------------|-----------------------------|------------|
| Rentable Area   | Warehouse:                  | ±35,797 SF |
|                 | Total Rentable Area:        | 38,017 SF  |
| Zoning          | I-G (Industrial-General)    |            |
| Loading         | 6 x Dock, 1 x Drive-in      |            |
| Ceiling Height  | 28'                         |            |
| Power           | 200 Amp                     |            |
| Operating Costs | \$4.18 PSF + Management Fee |            |
| Lease Rate      | Market                      |            |
| Availability    | Immediately                 |            |

# **Property Highlights**

- +'A' Class distribution space with a bright, modern office build-out
- +Dock and drive-in loading
- +ESFR sprinklers and T-5 lighting on motion sensors
- +Location easily accessible to public transit system
- +Ample employee amenities located in the nearby area
- +Close proximity to Glenmore Trail, Barlow Trail and Stoney Trail SE