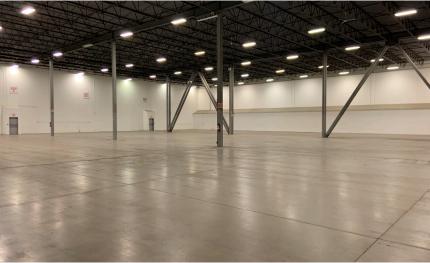

# 5505 72 Avenue SE, Unit 7

Calgary, Alberta

38,017 SF Distribution Space in the Heart of Great Plains Industrial Park

|                 | Office:                     | ±2,220 SF  |
|-----------------|-----------------------------|------------|
| Rentable Area   | Warehouse:                  | ±35,797 SF |
|                 | Total Rentable Area:        | 38,017 SF  |
| Zoning          | I-G (Industrial-General)    |            |
| Loading         | 6 x Dock, 1 x Drive-in      |            |
| Ceiling Height  | 28'                         |            |
| Power           | 200 Amp                     |            |
| Operating Costs | \$4.18 PSF + Management Fee |            |
| Lease Rate      | Market                      |            |
| Availability    | Immediately                 |            |

# **Property Highlights**

- +'A' Class distribution space with a bright, modern office build-out
- +Dock and drive-in loading
- +ESFR sprinklers and T-5 lighting on motion sensors
- +Location easily accessible to public transit system
- +Ample employee amenities located in the nearby area
- +Close proximity to Glenmore Trail, Barlow Trail and Stoney Trail SE