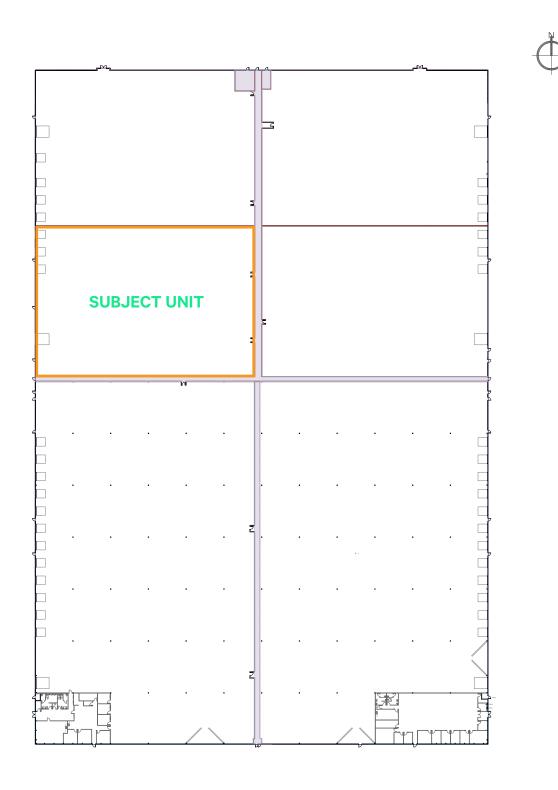

Amp                     |            |
| Operating Costs | \$4.18 PSF + Management Fee |            |
| Lease Rate      | Market                      |            |
| Availability    | Immediately                 |            |

I-G

\$4.18
Operating Costs (PSF)

# Market

Lease Rate (PSF)

# **Property Highlights**

- +'A' Class distribution space with a bright, modern office build-out
- +Dock and drive-in loading
- +ESFR sprinklers and T-5 lighting on motion sensors
- +Location easily accessible to public transit system
- +Ample employee amenities located in the nearby area
- +Close proximity to Glenmore Trail, Barlow Trail and Stoney Trail SE









### **Rentable Area Breakdown**

±2,220

 $\pm 35,797$ 

38,017

Office (SF)

Warehouse (SF)

Total Rentable Area (SF)

### Floor Plan





## **Contact Us**

### lain Ferguson

Vice Chairman +1 403 750 0803 iain.ferguson@cbre.com \*Lead Broker

### Luke Hamill

Senior Vice President +1 403 294 5707 luke.hamill@cbre.com \*Lead Broker

### **Cameron Woods**

Vice President +1 403 303 4562 cameron.woods@cbre.com

### **Blake Ellis**

Vice President +1 403 750 0519 blake.ellis@cbre.com

### **Evan Renwick**

Vice President +1 403 750 0807 evan.renwick@cbre.com

This disclaimer shall apply to CBRE Limited, and to all divisions of the Corporation ("CBRE"). The information set out herein (the "Information") has not been verified by CBRE, and CBRE does not represent, warrant or guarantee the accuracy, correctness and completeness of the Information. CBRE does not accept or assume any responsibility or liability, direct or consequ