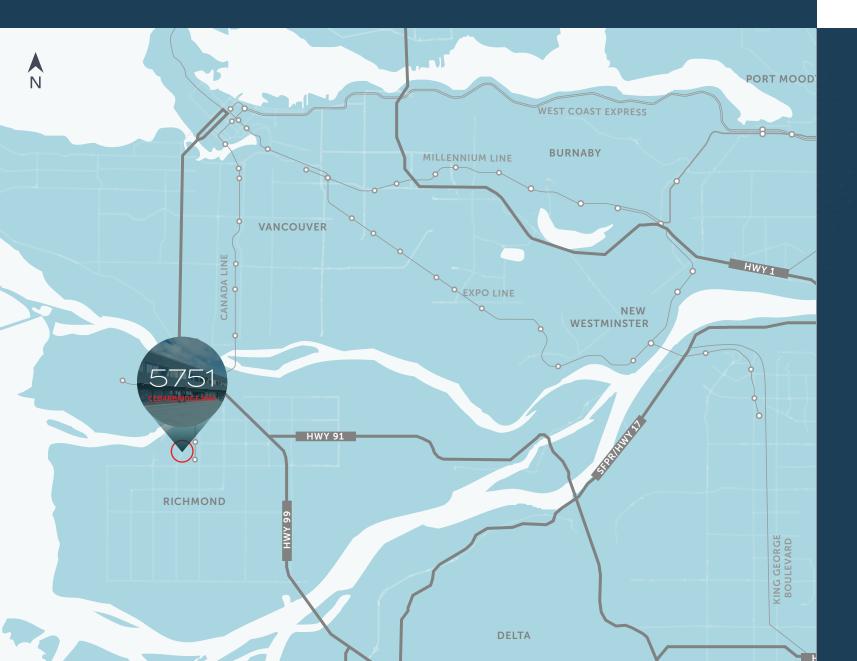

## LOCATION

The subject property is situated at 5751 Cedarbridge Way in Richmond. An exceptional location that combines prime accessibility and a vibrant community. The property benefits from its proximity to major transportation arteries, allowing for seamless connectivity throughout the region. With easy access to Highway 99 and 91 and well-connected transportation networks, this location provides convenient access to the broader Metro Vancouver area. Furthermore, the surrounding area offers a diverse range of amenities, including shopping centers, restaurants, and recreational facilities, ensuring that employees and visitors have access to everything they need within reach.