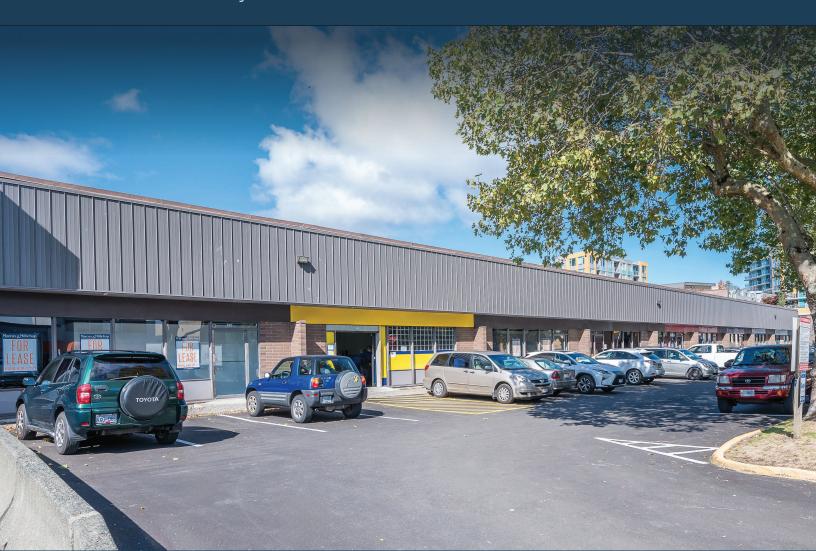

### **PROPERTY HIGHLIGHTS**

- ► Well situated in a rapidly developing area of Richmond with many new and proposed mixed-use projects in the surrounding area
- ► All-directional access and egress from Cedarbridge Way
- ► New grade loading doors
- ► Ample surface parking