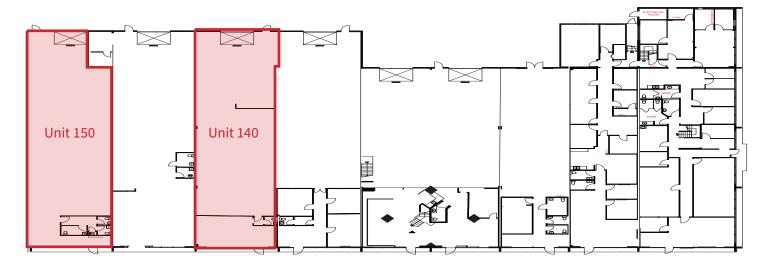

#### SITE PLAN

| · · · · · · · · · · · · · · · · · · · |                                                                                                                                                 |
|---------------------------------------|-------------------------------------------------------------------------------------------------------------------------------------------------|
| Unit 140                              | 3,563 SF                                                                                                                                        |
| Unit 150                              | 3,492 SF                                                                                                                                        |
| Available                             | Immediately                                                                                                                                     |
| Zoning                                | IR1 - Industrial Retail<br>Provides for a range<br>of general industrial<br>uses, stand-alone<br>offices and a limited<br>range of retail uses. |