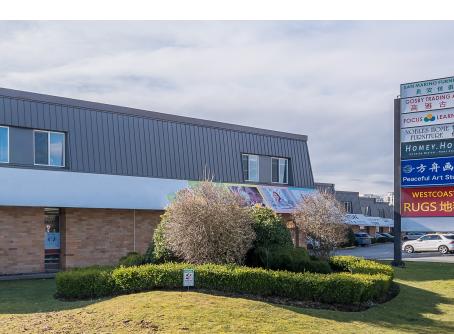

#### LOCATION

The subject property is situated at 7800 Alderbridge Way in Richmond. An exceptional location that combines prime accessibility and a vibrant community. The property benefits from its proximity to major transportation arteries, allowing for seamless connectivity throughout the region. With easy access to Highway 99 and 91 and well-connected transportation networks, this location provides convenient access to the broader Metro Vancouver area. Furthermore, the surrounding area offers a diverse range of amenities, including shopping centers, restaurants, and recreational facilities, ensuring that employees and visitors have access to everything they need within reach.

#### **FEATURES**

- Second-floor walkup office space improved with perimeter offices (exterior offices and boardroom feature window outlooks), an open work area, and a private washroom.
- ► Well situated in a rapidly developing area of Richmond with many new and proposed mixed-use projects in the surrounding area