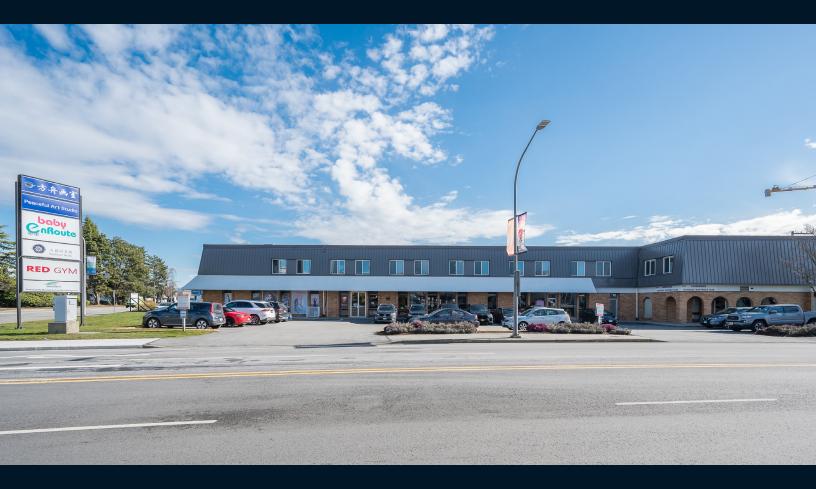

#### LOCATION

The subject property is situated at 7800 Alderbridge Way in Richmond. An exceptional location that combines prime accessibility and a vibrant community. The property benefits from its proximity to major transportation arteries, allowing for seamless connectivity throughout the region. With easy access to Highway 99 and 91 and well-connected transportation networks, this location provides convenient access to the broader Metro Vancouver area. Furthermore, the surrounding area offers a diverse range of amenities, including shopping centers, restaurants, and recreational facilities, ensuring that employees and visitors have access to everything they need within reach.

#### **FEATURES**

- Second-floor walkup office space improved with perimeter offices (exterior offices and boardroom feature window outlooks), an open work area, and a private washroom.
- ► Well situated in a rapidly developing area of Richmond with many new and proposed mixed-use projects in the surrounding area