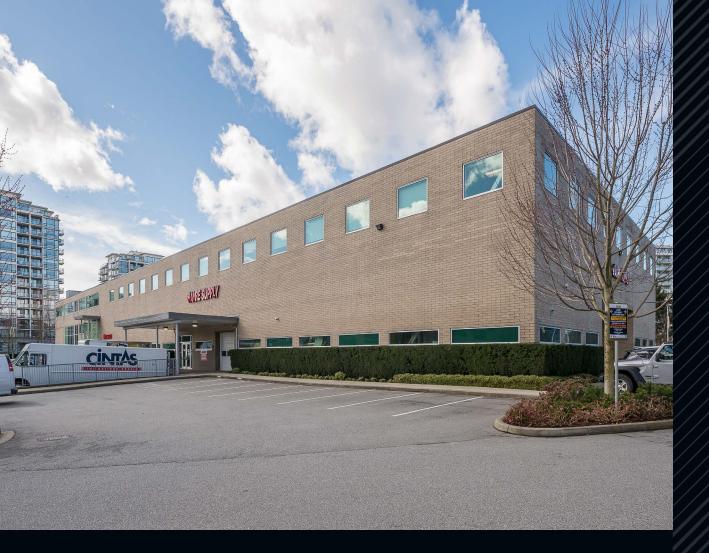

## **7671** ALDERBRIDGE WAY RICHMOND, BC

**UNIT 100** 

#### **29,627 SF** OF INDUSTRIAL/RETAIL SPACE IN RICHMOND CITY CENTRE WITH DOCK & GRADE LOADING

#### Location

The subject property is situated at 7671 Alderbridge Way in Richmond. An exceptional location that combines prime accessibility and a vibrant community. The property benefits from its proximity to major transportation arteries, allowing for seamless connectivity throughout the region. With easy access to Highway 99 and 91 and well-connected transportation networks, this location provides convenient access to the broader Metro Vancouver area. Furthermore, the surrounding area offers a diverse range of amenities, including shopping centers, restaurants, and recreational facilities, ensuring that employees and visitors have access to everything they need within reach.

▶ Well situated in a rapidly developing area of Richmond with many new and proposed mixed-use projects in the surrounding area

**Direct exposure along Alderbridge Way and Lansdowne Road** 

Jonathan Jassebi\* Vice President +1 778 883 8667 jonathan.jassebi@jll.com