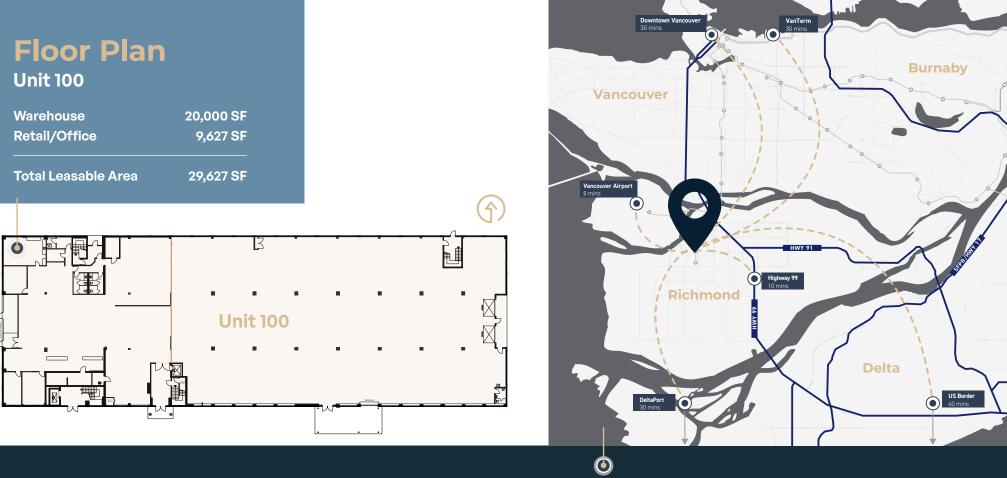

#### **29,627 SF** OF INDUSTRIAL/RETAIL SPACE IN RICHMOND CITY CENTRE WITH DOCK & GRADE LOADING

### Highlights

LEASE RATE **\$21.95 PSF** 

ADDITIONAL RENT \$10.45 + 5% management fee

AVAILABLE August 1, 2025

CEILING HEIGHT 19.5' clear in warehouse

loading Dock & grade door

ZONING IR1 - Industrial Retail

POWER **3-phase electrical service** 

HEATING/HVAC Gas fired unit heaters & HVAC

PARKING Ample surface parking

SPRINKLERS Fully sprinklered

CONSTRUCTION **Concrete tilt-up** 

# Unit 100