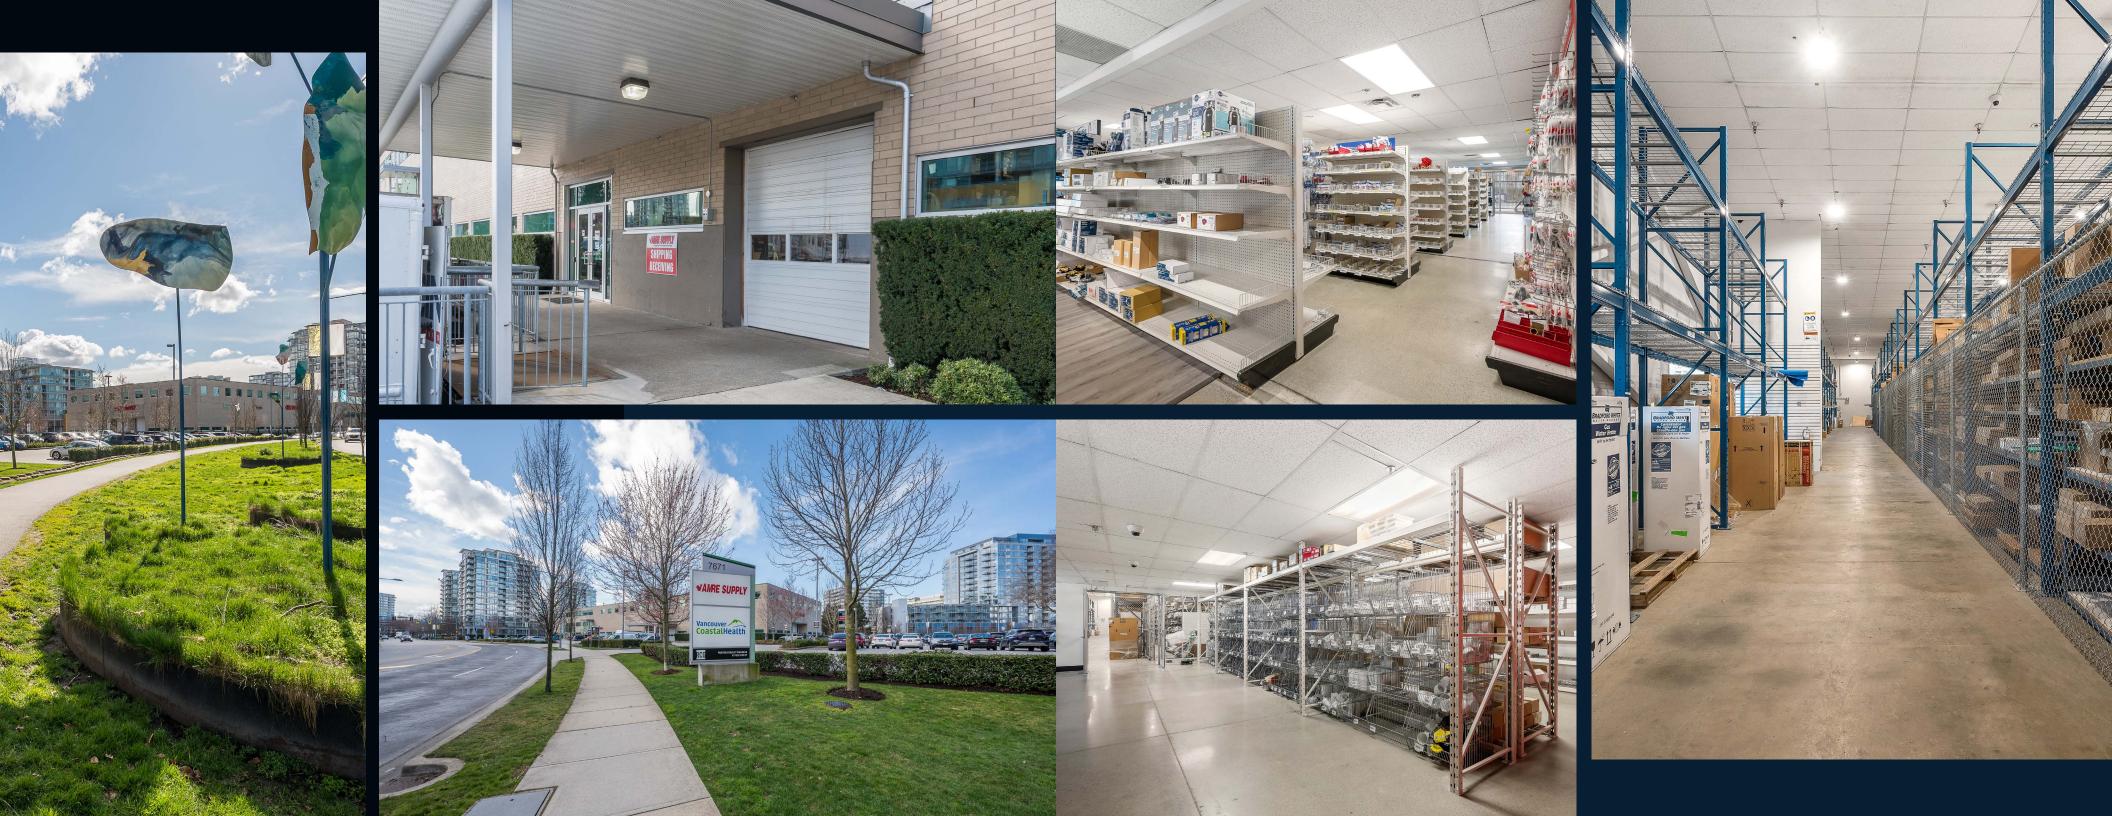

#### **29,627 SF** OF INDUSTRIAL/RETAIL SPACE IN RICHMOND CITY CENTRE WITH DOCK & GRADE LOADING

### Highlights

LEASE RATE **\$21.95 PSF** 

ADDITIONAL RENT \$10.45 + 5% management fee

AVAILABLE August 1, 2025

CEILING HEIGHT 19.5' clear in warehouse

loading Dock & grade door

ZONING IR1 - Industrial Retail

POWER **3-phase electrical service** 

HEATING/HVAC Gas fired unit heaters & HVAC

PARKING Ample surface parking

SPRINKLERS Fully sprinklered

CONSTRUCTION **Concrete tilt-up** 

#### Location

The subject property is situated at 7671 Alderbridge Way in Richmond. An exceptional location that combines prime accessibility and a vibrant community. The property benefits from its proximity to major transportation arteries, allowing for seamless connectivity throughout the region. With easy access to Highway 99 and 91 and well-connected transportation networks, this location provides convenient access to the broader Metro Vancouver area. Furthermore, the surrounding area offers a diverse range of amenities, including shopping centers, restaurants, and recreational facilities, ensuring that employees and visitors have access to everything they need within reach.

▶ Well situated in a rapidly developing area of Richmond with many new and proposed mixed-use projects in the surrounding area

**Direct exposure along Alderbridge Way and Lansdowne Road** 

Jonathan Jassebi\* Vice President +1 778 883 8667 jonathan.jassebi@jll.com