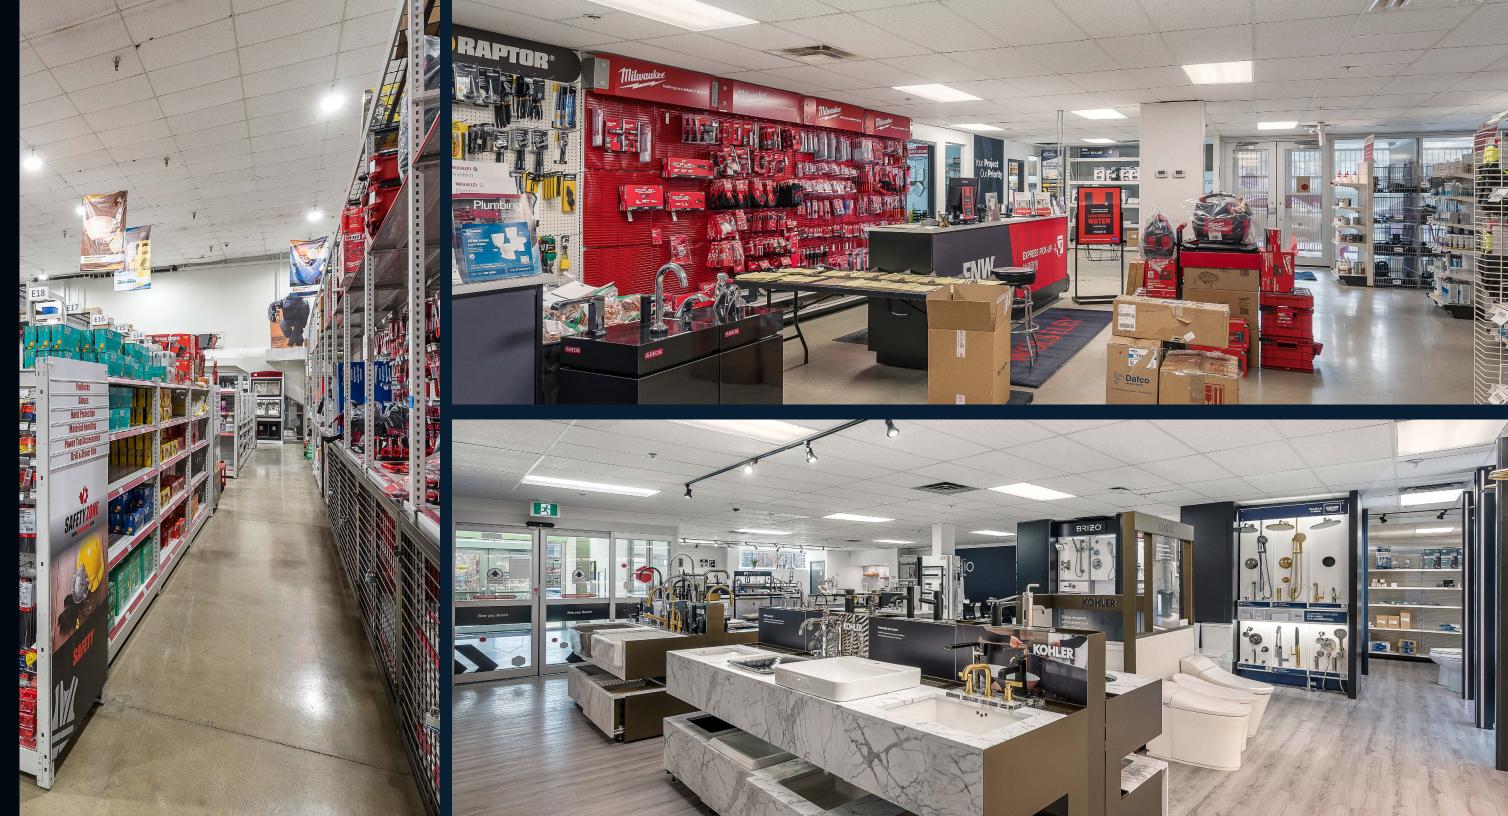

#### **29,627 SF** OF INDUSTRIAL/RETAIL SPACE IN RICHMOND CITY CENTRE WITH DOCK & GRADE LOADING

### Highlights

LEASE RATE **\$21.95 PSF** 

ADDITIONAL RENT \$10.45 + 5% management fee

AVAILABLE August 1, 2025

CEILING HEIGHT 19.5' clear in warehouse

loading Dock & grade door

ZONING IR1 - Industrial Retail

POWER **3-phase electrical service** 

HEATING/HVAC Gas fired unit heaters & HVAC

PARKING Ample surface parking

SPRINKLERS Fully sprinklered

CONSTRUCTION **Concrete tilt-up** 