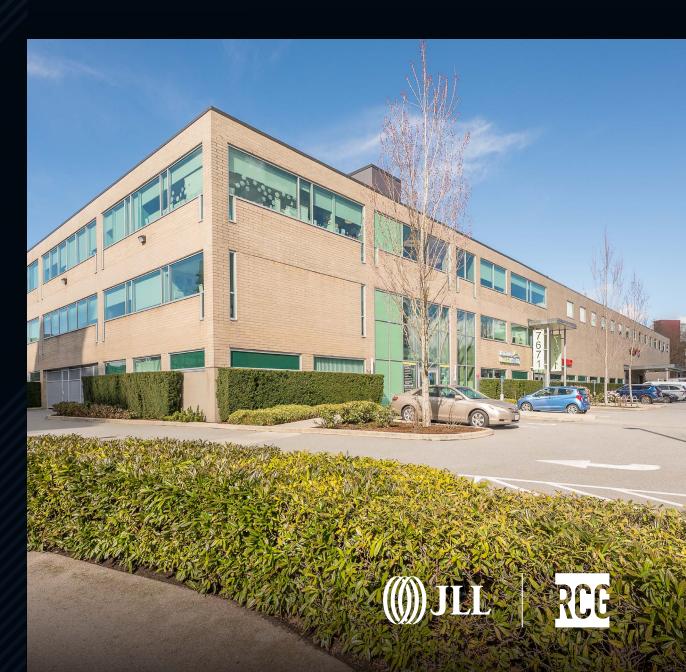

## **7671** ALDERBRIDGE WAY RICHMOND, BC

**UNIT 100** 

#### **29,627 SF** OF INDUSTRIAL/RETAIL SPACE IN RICHMOND CITY CENTRE WITH DOCK & GRADE LOADING

#### Location

The subject property is situated at 7671 Alderbridge Way in Richmond. An exceptional location that combines prime accessibility and a vibrant community. The property benefits from its proximity to major transportation arteries, allowing for seamless connectivity throughout the region. With easy access to Highway 99 and 91 and well-connected transportation networks, this location provides convenient access to the broader Metro Vancouver area. Furthermore, the surrounding area offers a diverse range of amenities, including shopping centers, restaurants, and recreational facilities, ensuring that employees and visitors have access to everything they need within reach.